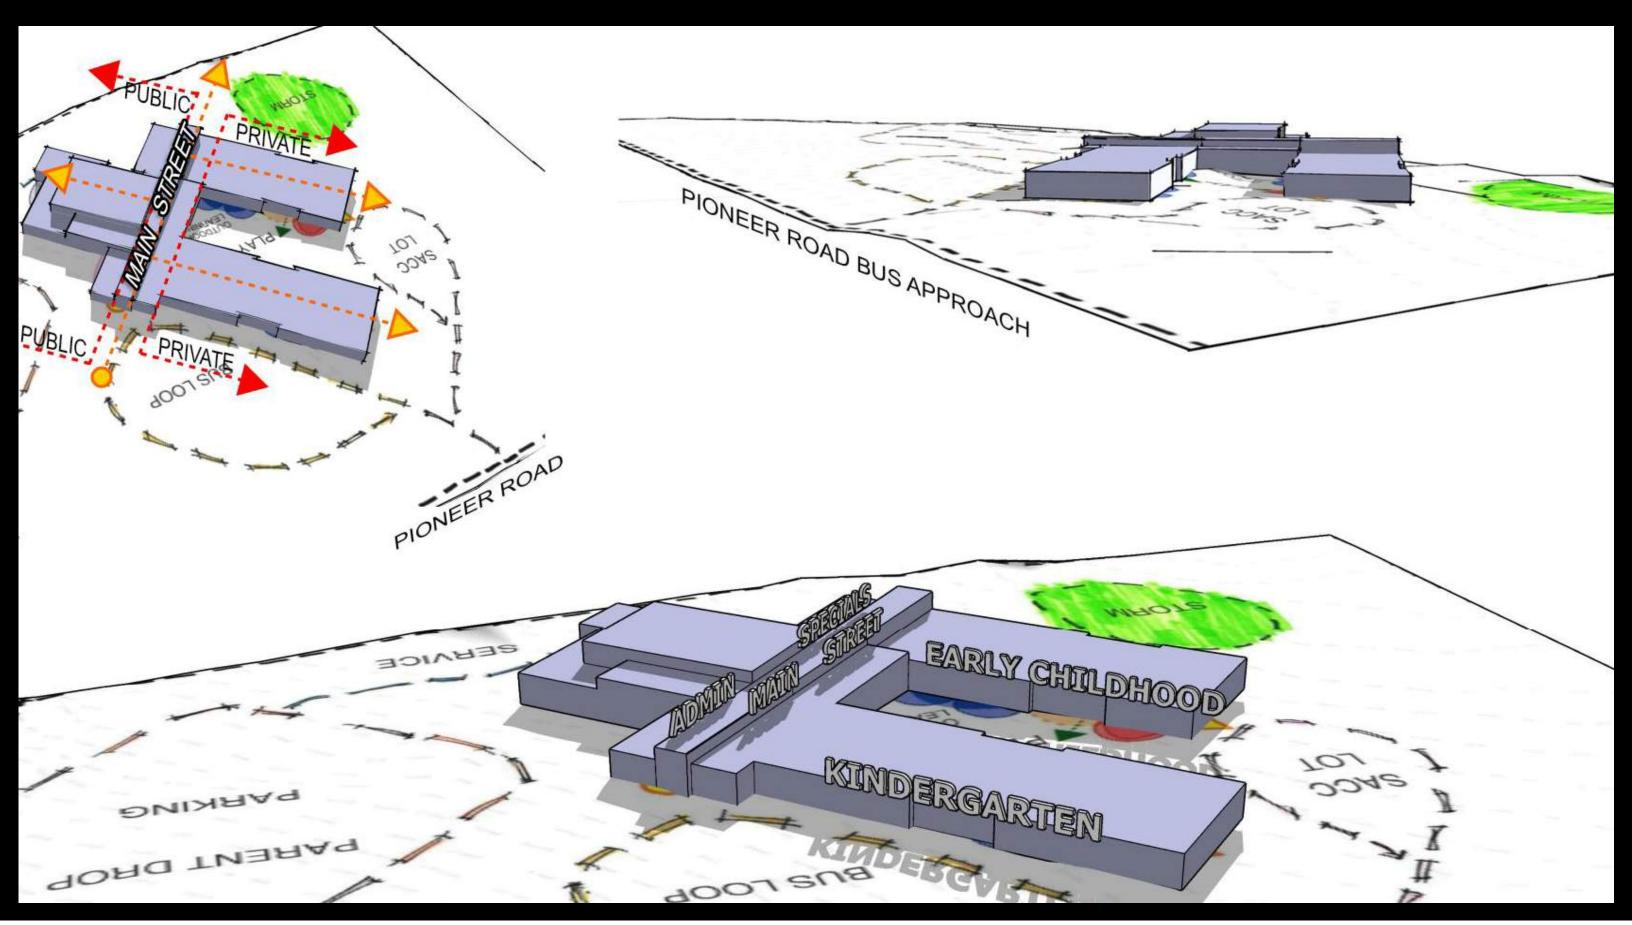

## **BUILDING MASSING**

### **CONCEPT DIAGRAM**

- Two distinct learning wings with shared specials, play, outdoor learning, administration and support.
- Efficient layout with potential for long term growth if required.
- Public and private function separation, parking adjacent to multi-purpose.
- Small group and collaborative learning environments planned into academic wings.
- Service function away from protected outdoor play and learning spaces.