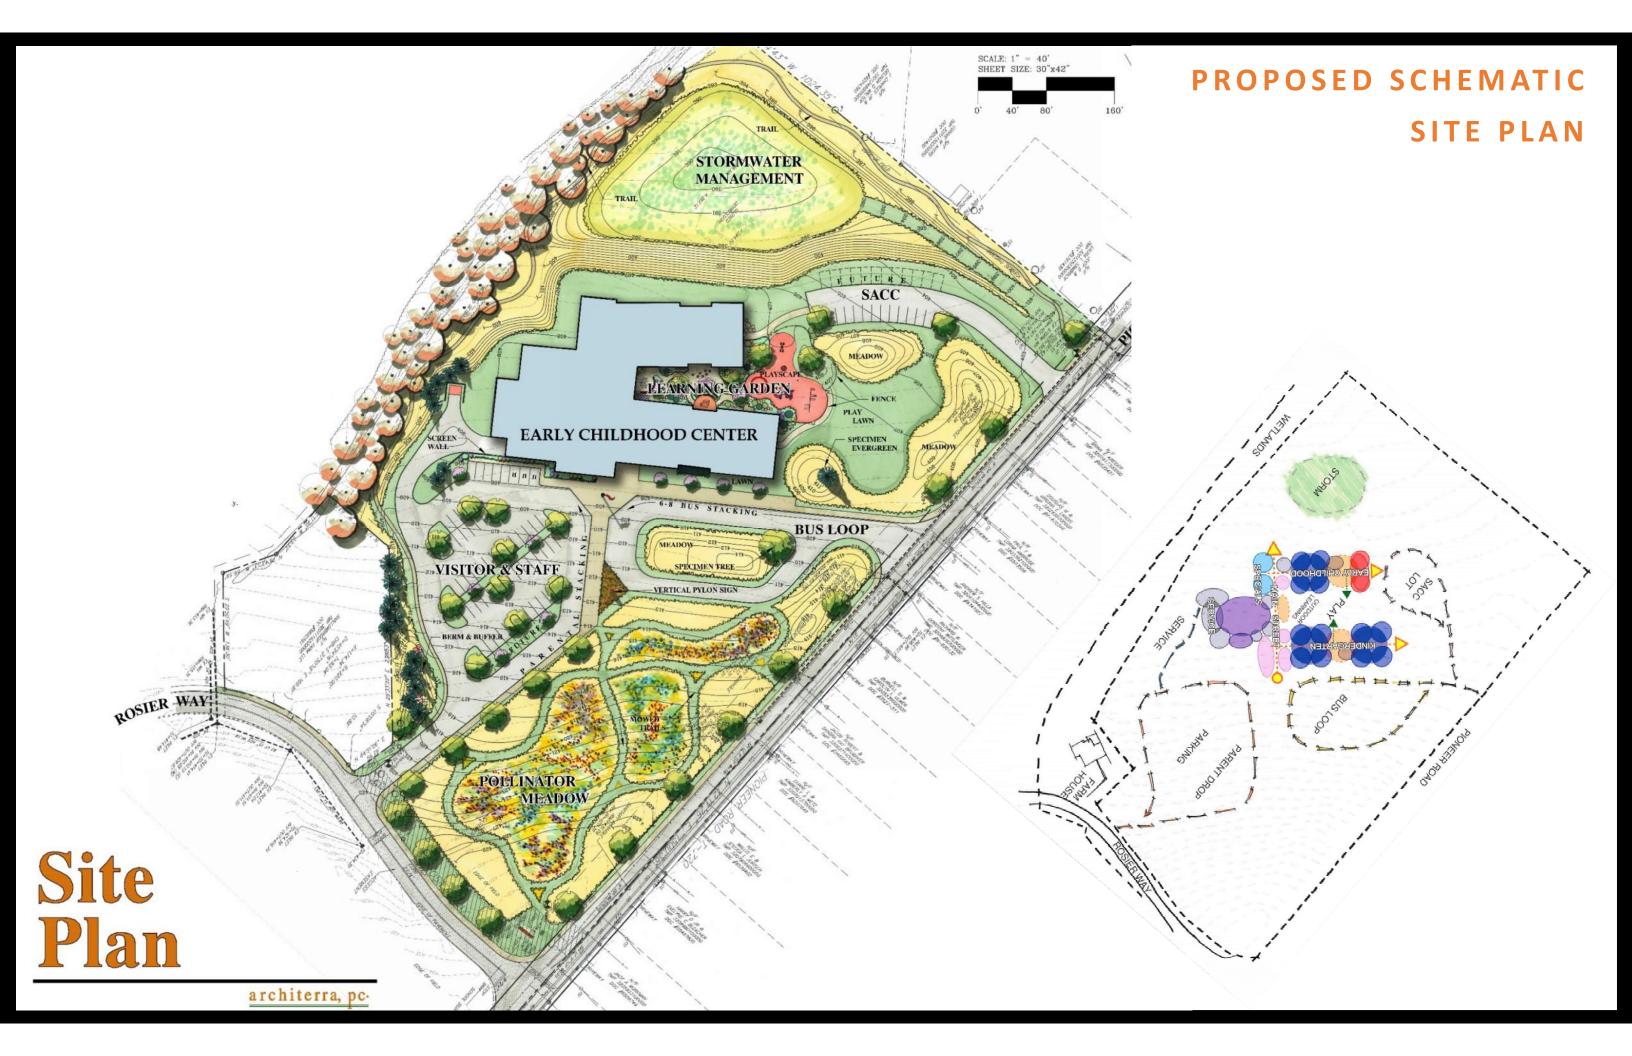

# PROPOSED SITE CONCEPT PLAN - PRELIMINARY

### **CONCEPT DIAGRAM**

- Two distinct learning wings with shared specials, play, outdoor learning, administration and support.
- Efficient layout with potential for long term growth if required.
- Public and private function separation, parking adjacent to multi-purpose.
- Small group and collaborative learning environments planned into academic wings.
- Service function away from protected outdoor play and learning spaces.