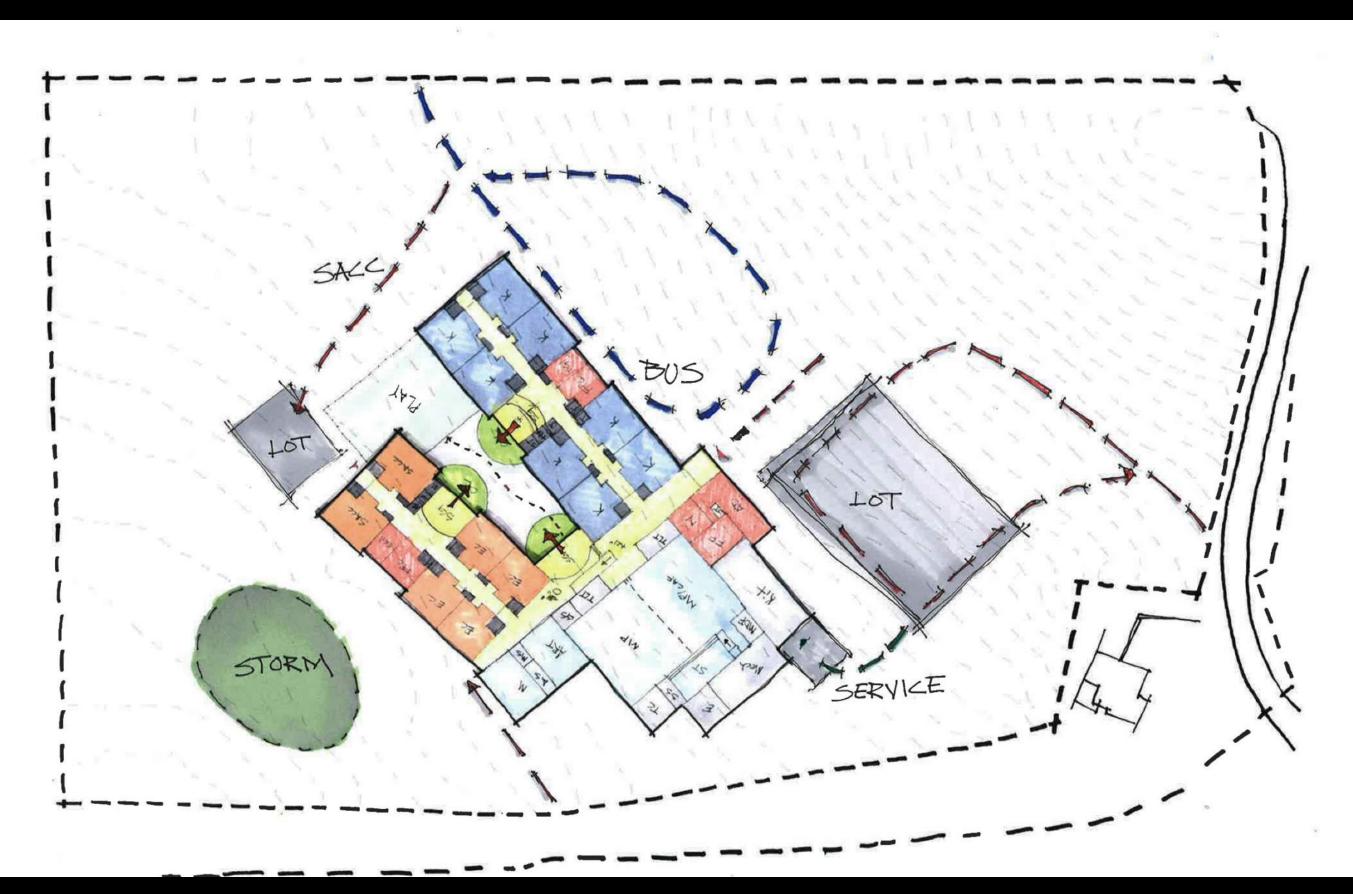

# PROPOSED SITE CONCEPT PLAN - PRELIMINARY

### **CONCEPT DIAGRAM**

- Two distinct learning wings with shared specials, play, outdoor learning, administration and support.
- Efficient layout with potential for long term growth if required.
- Public and private function separation, parking adjacent to multi-purpose.
- Small group and collaborative learning environments planned into academic wings.
- Service function away from protected outdoor play and learning spaces.